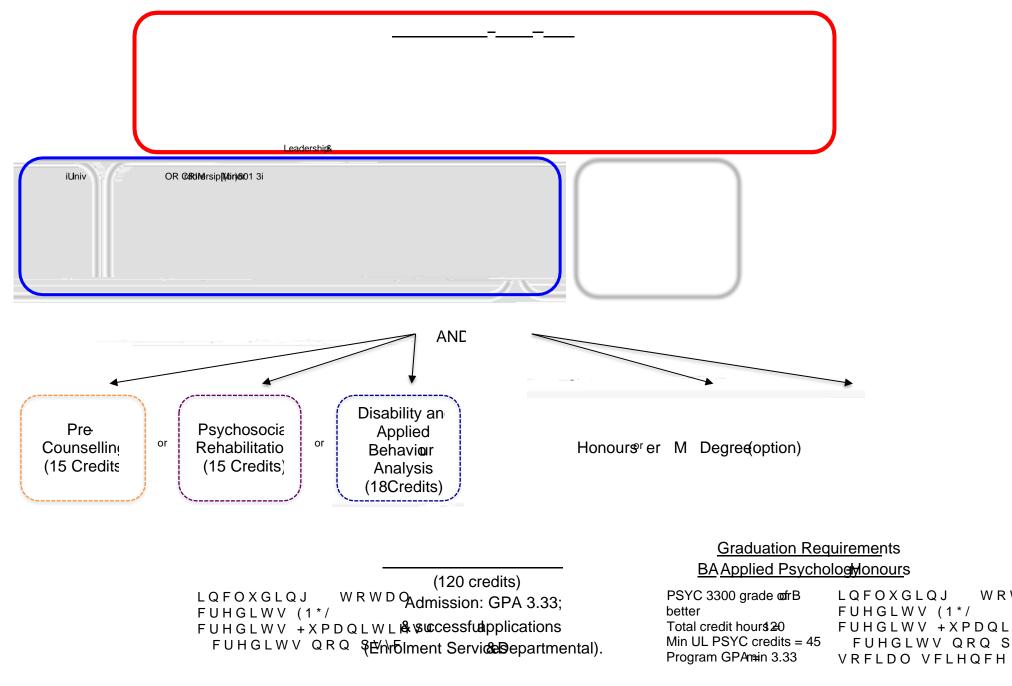

Bachelorof Artsoí,œ7L@v,elðÀ3 À +ê T FR€À 'V!4e(HÀ,4 À `HÀ Cr†Á e("2&D hÝ \$

## PreCounselling (15 credits)

Required

- 1. Theorie of Counselling nd Psychothera (PSYC3375)
- 2. PsychologicAbsessme(nPSYC4360)
- 3. CounsellingkillsFundamenta(BSYC4370)

Two(2)electivesfromthefollowinglist:

- AdolescerRsycholog(PSYC3321)
- AdulthoodindAging(PSYC3322)
- CulturaCompetencendCounsellingithCanada'sndigenoutBeoples (PSYC3333)
- DrugsandBehavio(PSYC3341)
- Developmen Resychopatholo(PSYC3342)
- PsychologyfLearningPSYC3365)
- Psychology Memory PSYC3370)
- GroupCounsellingTheoryandPracticePSYQ4371)
- VocationalssessmeandCounsellin@SYQ4373)
- ClinicaPsycholog(PSYQI375)